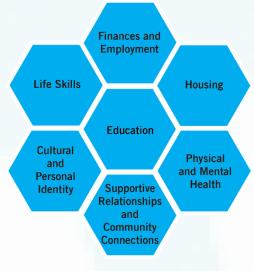

## The 7 Life Domains An Overview

- Casey Family Programs (2006) It's My Life Framework
- WMU adapted framework to include education at the center
- 7 domains framework offers a way to organize, understand, and develop a response to the complexity of lived experience.