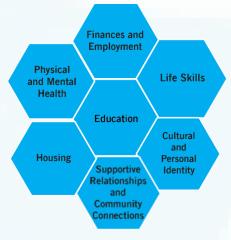

## The 7 Life Domains An Overview

- Casey Family Programs (2006) It's My Life Framework
- WMU adapted framework to include education at the center
- 7 domains framework offers a way to organize, understand, and develop a response to the complexity of lived experience.