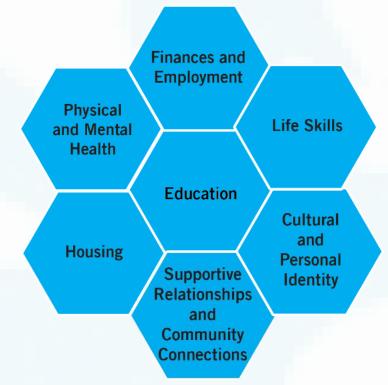

## The 7 Life Domains An Overview

- Casey Family Programs (2006) It's My Life Framework
- WMU adapted framework to include education at the center
- 7 domains framework offers a way to organize, understand, and develop a response to the complexity of lived experience.

# Professionals Students Supportive Adults

The 7 Life Domains Framework aligns the activities of the participants in the FSM Network in a mutually reinforcing way.

Who is considered a "supportive adult"?