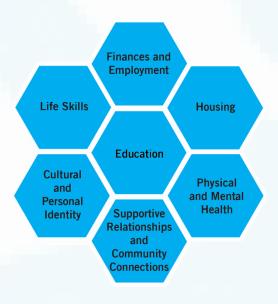

## The 7 Life Domains An Overview

- Casey Family Programs (2006) It's My Life Framework
- WMU adapted framework to include education at the center
- 7 domains framework offers a way to organize, understand, and develop a response to the complexity of lived experience.