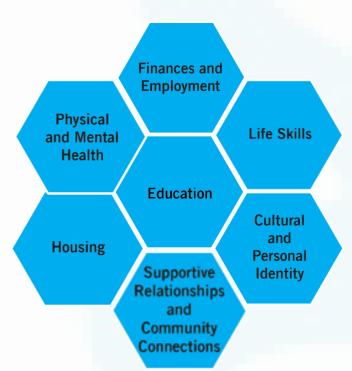

## The 7 Life Domains An Overview

- Casey Family Programs (2006) It's My Life Framework
- WMU adapted framework to include education at the center
- 7 domains framework offers a way to organize, understand, and develop a response to the complexity of lived experience.